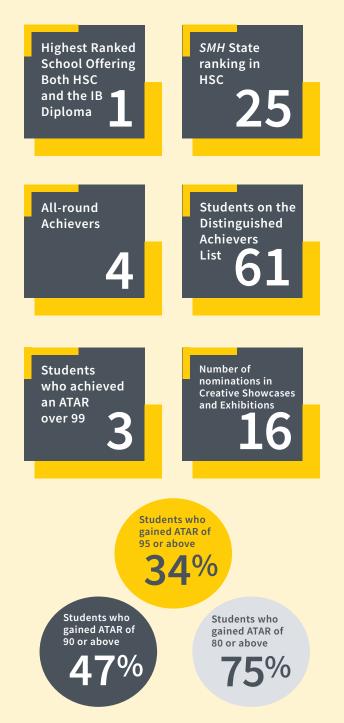

### CONGRATULATIONS ALL-ROUND ACHIEVERS

The following Kambala students achieved a Band 6/E4, 90% or more across 10 or more units of study.

Verona Bates

Emanuella Macarounas

Peta Vassallo

#### HSC HIGH ACHIEVERS (The following students achieved a B6/E4, in 8 or more units)

Lucinda Fletcher

Alexandra

Matilda Jones Elektra Kalantzis

**Pia Katsabaris** 

Sofia Kooner Antonia Lennox

Sophia McGill